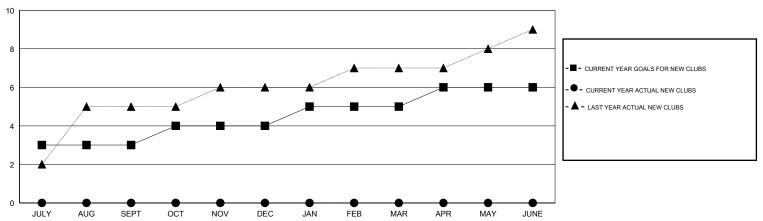

## GOALS AND ACTUAL NEW CLUBS CUMULATIVE

| DROPPED CLUBS: 1              |               | 17 CLUBS OF 69 ADDED 1 OR MORE<br>NEW MEMBERS | GENDER DISTRIBUTION  MALE 967 (65.56%) |              |          |
|-------------------------------|---------------|-----------------------------------------------|----------------------------------------|--------------|----------|
| DROPPED MEMBERS               |               |                                               | FEMALE                                 | 508 (34.44%) |          |
| DECEASED CLUB CANCELLED OTHER | 2<br>16<br>83 | CLICK HERE FOR HEALTH ASSESSMENT DATA         | FAMILY UNIT MEMBERS HEAD OF HOUSEHOLD  |              | 46<br>23 |
| TOTAL                         | 101           |                                               | NON-HEAD OF HOUSEHOL                   | D            | 23       |