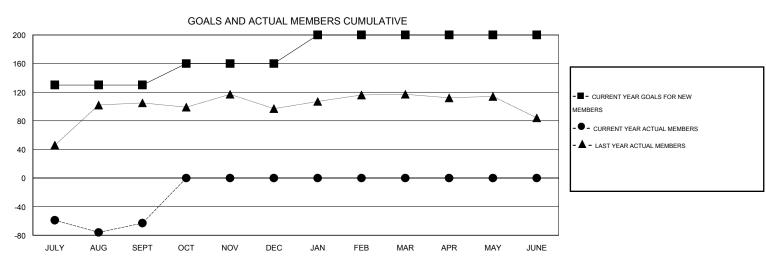

## GOALS AND ACTUAL NEW CLUBS CUMULATIVE

| DROPPED CLUBS: 1              |               | 17 CLUBS OF 69 ADDED 1 OR MORE<br>NEW MEMBERS | GENDER DISTRIBUTION  MALE 967 (65.56%) |              |          |
|-------------------------------|---------------|-----------------------------------------------|----------------------------------------|--------------|----------|
| DROPPED MEMBERS               |               |                                               | FEMALE                                 | 508 (34.44%) |          |
| DECEASED CLUB CANCELLED OTHER | 2<br>16<br>83 | CLICK HERE FOR HEALTH ASSESSMENT DATA         | FAMILY UNIT MEMBERS HEAD OF HOUSEHOLD  |              | 46<br>23 |
| TOTAL                         | 101           |                                               | NON-HEAD OF HOUSEHOL                   | D            | 23       |